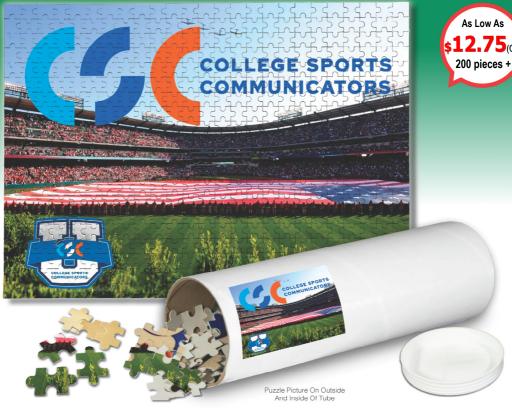

## UP FOR A CREATIVE CHALLENGE?

#PZL253 "ABILENE" 250-Piece Puzzle

| 50         | 100               | 200               | 500+  |
|------------|-------------------|-------------------|-------|
| 14.40      | 13. <del>60</del> | 13 <del>.20</del> | 12.75 |
|            | 13.20             | 12.75             |       |
| Canadian D | С                 |                   |       |

#PZL503 "KEARNEY" 500-Piece Puzzle

|                   | 30         | 50                | 100   | 250+  |  |
|-------------------|------------|-------------------|-------|-------|--|
| l                 | 17.95      | 1 <del>7.35</del> | 16.65 | 15.95 |  |
|                   |            | 16.65             | 15.95 |       |  |
|                   | Canadian D | С                 |       |       |  |
| Callaulan Dollars |            |                   |       |       |  |

Branding is fun with our 250 or 500-piece PhotoImage® full-colour, edge-to-edge imprinted jigsaw puzzles. Pieces are made from high-quality 350 gram white chipboard with a glossy finish. Puzzle pieces are packaged in a white round mailing tub with plastic end caps. Puzzle picture is on the outside and inside of the tube for assembly guidance. Moderate difficulty.

**Prices include:** PhotoImage® full-colour imprint on puzzle pieces and puzzle image label on the box. Exact colour match is not guaranteed. **Set-up charge:** \$60(g).

PZL253: Size: 13 7/16" W x 10 3/8" L. Imprint Area: 15" W x 11 1/2" H (full bleed). Weight: 20 lbs./50 pcs PZL503: Size: 20 1/2" W x 15" L. Imprint Area: 22" W x 17" H (full bleed). Weight: 28 lbs./50 pcs.

Material: 350 gm white glossy chipboard, 0.039" thickness.

Packaging: White 10"L x 3"Cyl tube with plastic end caps and puzzle image in front.

Production time: 15 working days. Note: Puzzle pieces are uniform and not mosaic/irregular.