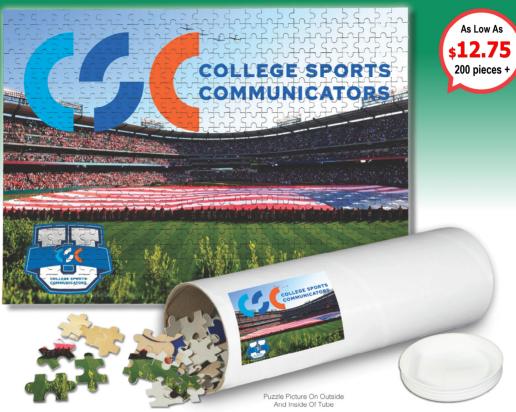

## **UP FOR A CREATIVE CHALLENGE?** CUSTOM PUZZLES ARE FUN FOR EVERYONE

Branding is fun with our 250 or 500-piece PhotoImage® full-colour, edge-to-edge imprinted jigsaw puzzles. Pieces are made from high-quality 350 gram white chipboard with a glossy finish. Puzzle pieces are packaged in a white round mailing tub with plastic end caps. Puzzle picture is on the outside and inside of the tube for assembly guidance. Moderate difficulty.

Prices include: PhotoImage® full-colour imprint on puzzle pieces and puzzle image label on the box.
Exact colour match is not guaranteed. Set-up charge: \$60.
PZL253: Size: 13 7/16" W x 10 3/8" L. Imprint Area: 15" W x 11 1/2" H (full bleed). Weight: 20 lbs./50 pcs
PZL503: Size: 20 1/2" W x 15" L. Imprint Area: 22" W x 17" H (full bleed). Weight: 28 lbs./50 pcs.
Material: 350 gm white glossy chipboard, 0.039" thickness.
Packaging: White 10"L x 3"Cyl tube with plastic end caps and puzzle image in front.
Production time: 15 working days. Note: Puzzle pieces are uniform and not mosaic/irregular.