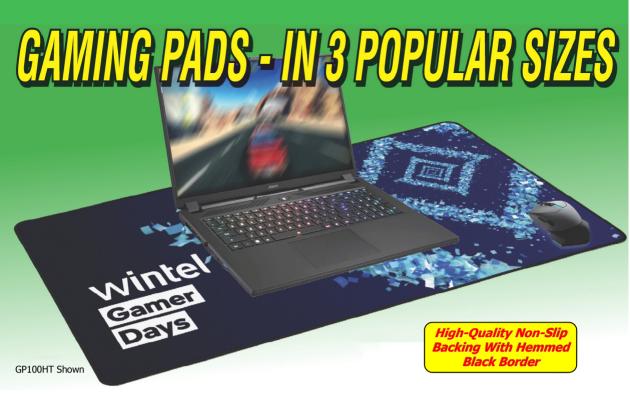

## PREMIUM FULL COLOUR GAMING PADS

Feature a non-slip rubber backing, scuff resistant polyester imprint panel and a reinforced whip-stitched border to avoid fraying, peeling and ripping along the edges. Perfect for users who want more room for their mouse to roam or for adding larger peripherals. The price includes up to a full-colour PhotoImage imprint with only one set-up charge.

#CD400LIT

Price includes: PhotoImage® full-colour digital imprint. Exact colour matches are not guaranteed. Set-up charge: \$60(g). Imprint areas: Full bleed, GP101HT: 11 3/4"W x 9 3/4"H, GP102HT: 22"W x 12"H, GP100HT: 31"W x 15"H

Approximate sizes: Shown above. 1/8" thick. Material: Rubber bottom / 100% polyester top fabric.

Packaging: Bulk. Weights: GP101HT: 36 lbs per 100 pieces. GP102HT: 26 lbs per 30 pieces. GP100HT: 47 lbs per 30 pieces. Production time: 15 working days.