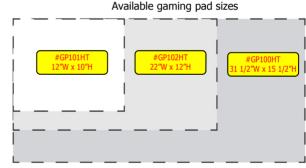

#CD400LIT

Price includes: PhotoImage® full-colour digital imprint. Exact colour matches are not guaranteed. Set-up charge: \$60(g). Imprint areas: Full bleed, GP101HT: 11 3/4"W x 9 3/4"H, GP102HT: 22"W x 12"H, GP100HT: 31"W x 15"H

Approximate sizes: Shown above. 1/8" thick. Material: Rubber bottom / 100% polyester top fabric.

Packaging: Bulk. Weights: GP101HT: 36 lbs per 100 pieces. GP102HT: 26 lbs per 30 pieces. GP100HT: 47 lbs per 30 pieces. Production time: 15 working days.