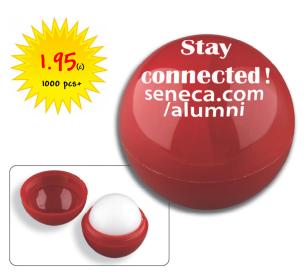

## Smoothe & Soothe, The Essential Balm for Lush and Moistumzed Lips!

Round Shaped Vanilla Scented Lip Moisturizer Ball Size: 1-1/2" Dia. Imprint: 1" Dia

| 250    | 500  | 1000 | 2500+            |       |
|--------|------|------|------------------|-------|
| 2.35   | 2.25 | 2.15 | 1.95             |       |
|        | 2.15 | 1.95 |                  |       |
| Canad  | 2.25 | s    | C                | 2     |
| White  | Blue | Red  | Lime             | Black |
| Killen |      |      | Odyssey<br>Hetel | REEF  |

Offer available in Canada only. Prices are in Canadian Dollars. FOB Toronto, Calgary or Vancouver Please specify Promo 5016C to receive special pricing.

Prices expire October 31, 2024.

LB100 shown with PhotoImage® full-colour imprint