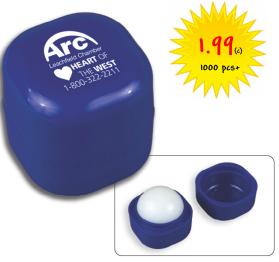

#LB101 'SOFIA'

Cube Shaped Vanilla Scented

Lip Moisturizer Size: 1-3/8" W x 1-3/8" H. Imprint: 7/8" W x 7/8" H

| 250    | 500  | 1000  | 2500+ |
|--------|------|-------|-------|
| 2.39   | 2.29 | 2.19  | 1.99  |
|        | 2.19 | 1.99  |       |
| Canadi | С    |       |       |
| Blue   | Red  | White |       |
|        |      |       |       |