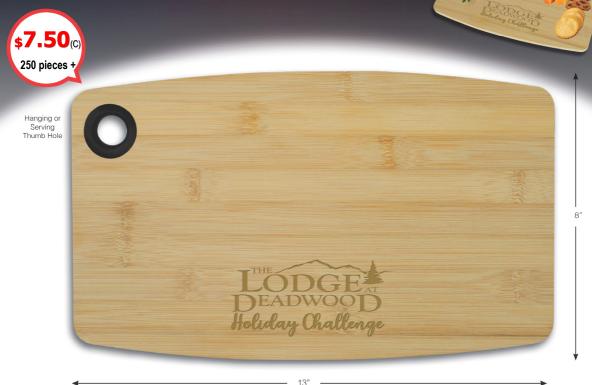

## #CBB102 "HERCULES"

## 13" X 8" KING SIZE BAMBOO CUTTING & SERVING BOARD WITH SILICONE HANGING RING

This extra-large bamboo cutting and serving board is perfect for food prep and serving larger groups of people. It features a round silicone capped cut-out to help with grip or for hanging between uses. Pricing includes a laser-engraved imprint in one location and a white tuck-end box. Size: Approximately 13" W x 8" L x 3/8" Thickness.

Imprint: 5" W x 2" H. Optional 2nd Location: 5" W x 2" H Top of Board.

**Laser set-up charge:** \$60(g). **Price includes:** Laser engraved imprint in one location, on bottom of board. **Second location laser imprint:** top of board up to 5"W x 2"H, add \$1.00(g) plus \$60(g) set-up if different imprint **Packaging:** White tuck-end box standard. **Material:** Bamboo with PVC hanging ring. Weight 25 lbs per 20 pieces. **Production time:** 15 business days after proof approval.