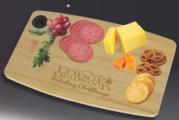

## LARGE BAMBOO CUTTING & SERVING BOARD

Bamboo is a highly sustainable, renewable and durable plant which can grow to full size much faster than trees which are also used as wood sources. It is one of the fastest growing plants on earth. Meets FDA Standards.

## **#CBB102 "HERCULES"**

13" X 8" KING SIZE BAMBOO CUTTING & SERVING BOARD WITH SILICONE HANGING RING

This extra-large bamboo cutting and serving board is perfect for food prep and serving larger groups of people. It features a round silicone capped cut-out to help with grip or for hanging between uses. Pricing includes a laser-engraved imprint in one location and a white tuck-end box.