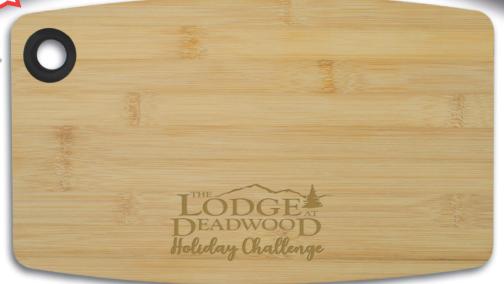

## **#CBB102 "HERCULES"**

13" X 8" KING SIZE BAMBOO CUTTING & SERVING BOARD WITH SILICONE HANGING RING

This extra-large bamboo cutting and serving board is perfect for food prep and serving larger groups of people. It features a round silicone capped cut-out to help with grip or for hanging between uses. Pricing includes a laser-engraved imprint in one location and a white tuck-end box.

Size: Approximately 13" W x 8" L x 3/8" Thickness.

Imprint: 5" W x 2" H. Optional 2nd Location: 5" W x 2" H Top of Board.

**Laser set-up charge:** \$60. **Price includes:** Laser engraved imprint in one location, on bottom of board. **Second location laser imprint:** top of board up to 5"W x 2"H, add \$1.00(g) plus \$60(g) set-up if different imprint **Packaging:** White tuck-end box standard. **Material:** Bamboo with PVC hanging ring. Weight 25 lbs per 20 pieces. **Production time:** 15 business days after proof approval.