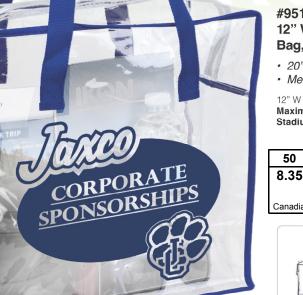

## CLEAR, ZIPPERED TOTE BAG STADIUM COMPLIANT

#951 "ARETE" 12" W x 12" H x 6" Clear Zippered Tote Bag, Stadium Compliant Tote Bag

· 20" Long Reinforced Handles

500 +

· Meets New Stadium Bag Policy Guidelines!

12" W x 12" H x 6" Gusset, Handles: 20" Maximum Imprint Area: 8" W x 6-1/2" W Stadium Compliant Imprint Area: 3-3/8" W x 4-1/2" H

| 50       | 100     | 250  | 500  | 1000+ |
|----------|---------|------|------|-------|
| 8.35     | 7.99    | 7.65 | 7.39 | 7.19  |
|          | 7.65    | 7.39 | 7.19 |       |
| Canadian | Dollars |      |      |       |

**Price includes:** One-colour imprint, one location. **Set-up charge:** \$60. **Additional location:** Add \$.50 plus \$60 set-up charge. **Material:** Vinyl with 80GSM Non-Woven Polypropylene trim and Polypropylene webbing handles. **Weight:** 23 lbs/50 pieces. **Packaging:** Bulk.